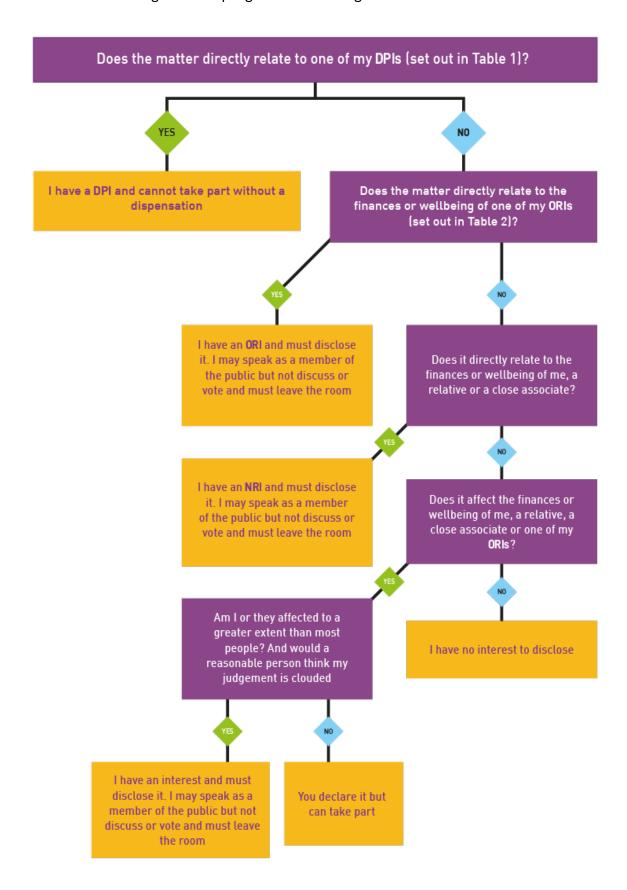

### **Interests Flowchart**

The flowchart below gives a simple guide to declaring an interest under the code.